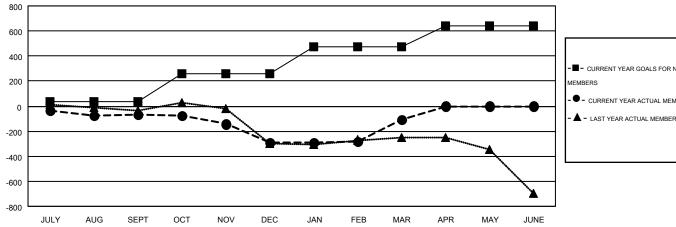

| Members       |                       |                                        |                    |                  |  |  |
|---------------|-----------------------|----------------------------------------|--------------------|------------------|--|--|
|               | RESULTS FOR 2015-2016 |                                        |                    |                  |  |  |
| QUARTER       | NEW MEMBER<br>GOAL    | CHARTER AND<br>NEW<br>MEMBERS<br>ADDED | DROPPED<br>MEMBERS | NET<br>GAIN/LOSS |  |  |
| JULY/AUG/SEPT | 33                    | 295                                    | 361                | -66              |  |  |
| OCT/NOV/DEC   | 224                   | 265                                    | 489                | -224             |  |  |
| JAN/FEB/MAR   | 216                   | 524                                    | 343                | 181              |  |  |
| APR/MAY/JUNE  | 171                   | 0                                      | 0                  | 0                |  |  |

## GOALS AND ACTUAL NEW CLUBS CUMULATIVE

| -■- CURRENT YEAR GOALS FOR NEW    |
|-----------------------------------|
| MEMBERS                           |
| - ● - CURRENT YEAR ACTUAL MEMBERS |
| - ▲ - LAST YEAR ACTUAL MEMBERS    |
|                                   |
|                                   |
|                                   |