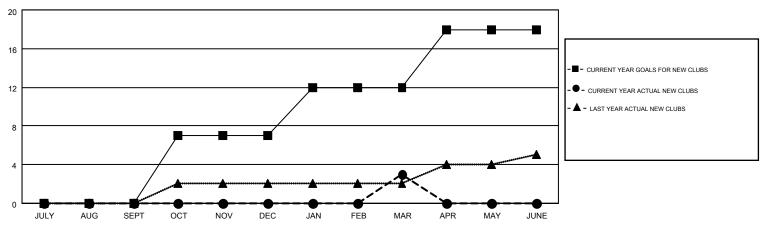

## MONTHLY MEMBERSHIP PROGRESS REPORT

Multiple District 105

Results as of: 3/31/2016

**LOCATION: ENGLAND** 

GMT CA 4

**TON SOETERS** 

|                       |                  | Clubs     |                  |                  |  |
|-----------------------|------------------|-----------|------------------|------------------|--|
| RESULTS FOR 2015-2016 |                  |           |                  |                  |  |
| QUARTER               | NEW CLUB<br>GOAL | NEW CLUBS | DROPPED<br>CLUBS | NET<br>GAIN/LOSS |  |
| JULY/AUG/SEPT         | 0                | 0         | 4                | -4               |  |
| OCT/NOV/DEC           | 7                | 0         | 8                | -8               |  |
| JAN/FEB/MAR           | 5                | 3         | 3                | 0                |  |
| APR/MAY/JUNE          | 6                | 0         | 0                | 0                |  |

## GOALS AND ACTUAL NEW CLUBS CUMULATIVE

| -■- CURRENT YEAR GOALS FOR NEW    |
|-----------------------------------|
| MEMBERS                           |
| - ● - CURRENT YEAR ACTUAL MEMBERS |
| - ▲ - LAST YEAR ACTUAL MEMBERS    |
|                                   |
|                                   |
|                                   |